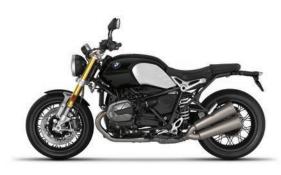

- Seat Height: 805 mm
- Inner Leg Curve: 1,785 mm
- Usable Tank Volume: 18 ltr
- Reserve: Approx. 3 ltr
- Wheels: Spoke wheels
- Tyre, Front: 120/70 ZR 17
- Tyre, Rear: 180/55 ZR 17

BMW R nineT

Blackstorm Metallic/Brushed Aluminium