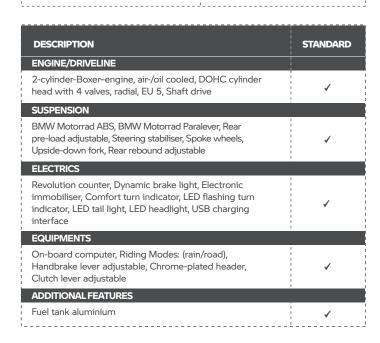

## TECHNICAL DATA

- Type: Air/oil-cooled flat twin ('Boxer') 4-stroke engine, two camshafts and four radially aligned valves per cylinder, central counter balancer shaft
- Capacity: 1,170 cc
- Rated Output: 80 kW (109 hp) at 7,250 rpm
- Max. Torque: 116 Nm at 6.000 rpm
- Max. Speed: Over 200 Km/h
- Weight: 221 kg (Unladen weight, road-ready, fully fuelled 1)

- Seat Height: 805 mm
- Inner Leg Curve: 1,785 mm
- Usable Tank Volume: 18 ltr
- Reserve: Approx. 3 ltr
- Wheels: Spoke wheels
- Tyre, Front: 120/70 ZR 17
- Tyre, Rear: 180/55 ZR 17

BMW R nineT

Blackstorm Metallic/Brushed Aluminium