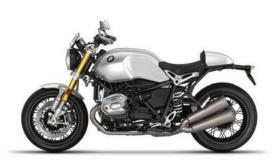

BMW R nineT
Option 719 Aluminium

BMW R nineT

Mineral White Metallic/Aurum

BMW R nineT
Night Black Matt/Aluminium Matt

**Disclaimer:** Subject to change in design and equipment. Subject to error. The motorcycle displayed herein may contain optional equipment. This will only be explicitly indicated where pictures of motorcycle show optional equipment.