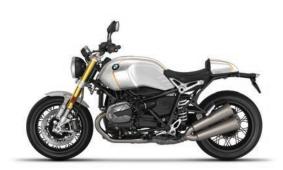

BMW R nineT
Option 719 Aluminium

BMW R nineT

Mineral White Metallic/Aurum

BMW R nineT
Night Black Matt/Aluminium Matt

**Disclaimer:** Subject to change in design and equipment. Subject to error. The motorcycle displayed herein may contain optional equipment. This will only be explicitly indicated where pictures of motorcycle show optional equipment.