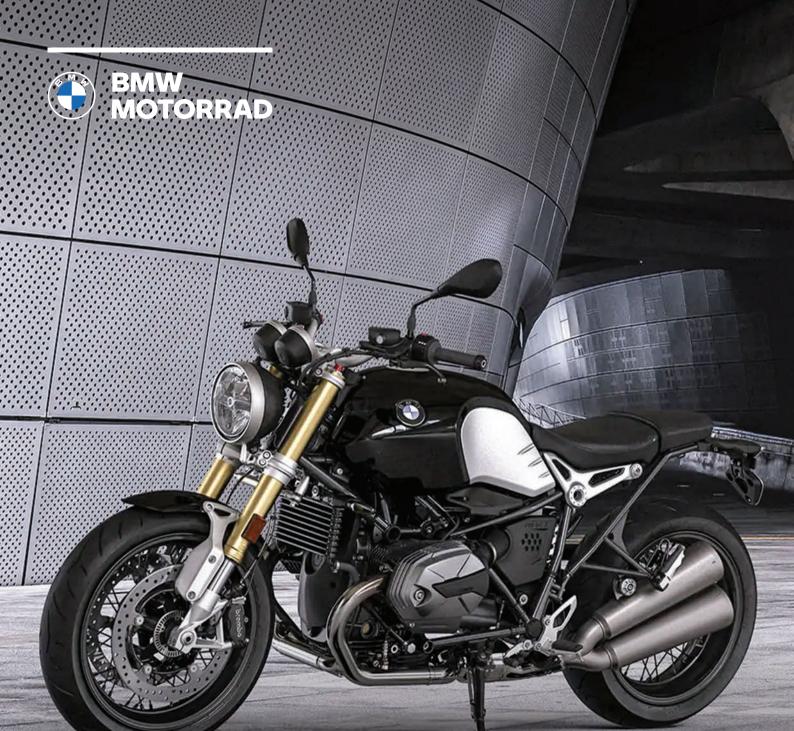

## **BMW R nineT**

## **CLASSIC, PURE, PASSIONATE**

The classic roadster embodies the passion and innovation of over 90 years of motorcycle design, with high-quality materials and careful workmanship in the smallest detail.

Its iconic Boxer engine now blends in even better with the original proportions, leaving a lasting impression #Soulfuel.

**MAKE LIFE A RIDE** 

## TECHNICAL DATA

- Type: Air/oil-cooled flat twin ('Boxer') 4-stroke engine, two camshafts and four radially aligned valves per cylinder, central counter balancer shaft
- Capacity: 1,170 cc
- Rated Output: 80 kW (109 hp) at 7,250 rpm
- Max. Torque: 116 Nm at 6.000 rpm
- Max. Speed: Over 200 Km/h
- Weight: 221 kg (Unladen weight, road-ready, fully fuelled 1)

- Seat Height: 805 mm
- Inner Leg Curve: 1,785 mm
- Usable Tank Volume: 18 ltr
- Reserve: Approx. 3 ltr
- Wheels: Spoke wheels
- Tyre, Front: 120/70 ZR 17
- Tyre, Rear: 180/55 ZR 17

BMW R nineT

Blackstorm Metallic/Brushed Aluminium