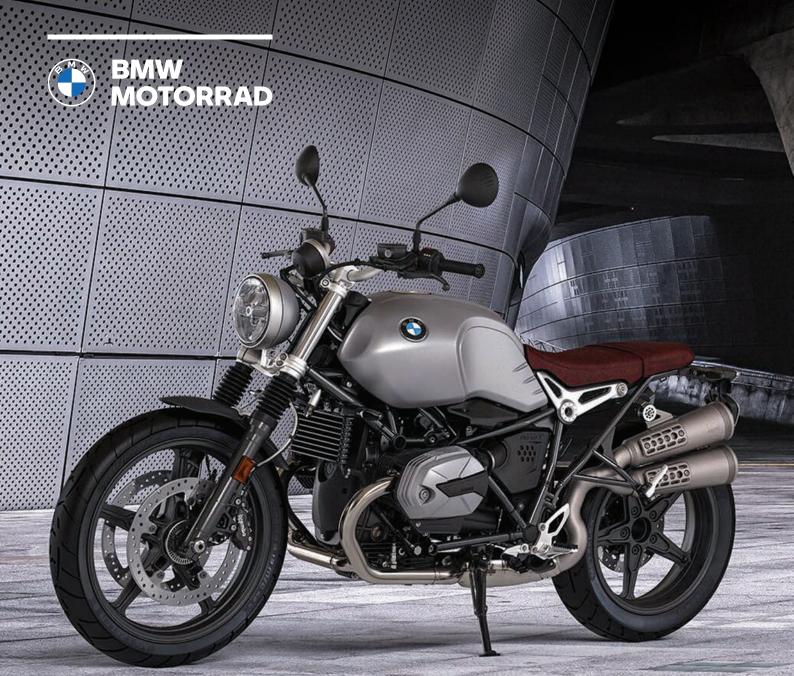

## BMW R nine T Scrambler

## **POWERFUL, ROBUST, CREATIVE**

The R nineT Scrambler knows no conventions: It's relaxed and incredibly dynamic. Its handling is balanced and unique. With the Boxer, you can ride around with your head held high, promising lots of fun and freedom #Soulfuel.

- Seat Height: 820 mm
- Inner Leg Curve: 1.830 mm
- Usable Tank Volume: 17 ltr
- Reserve: Approx. 3.5 ltr
- Wheels: Cast wheels
- Tyre, Front: 120/70 R 19
- Tyre, Rear: 170/60 R 17

BMW R nineT Scrambler **Granite Gray Metallic** 