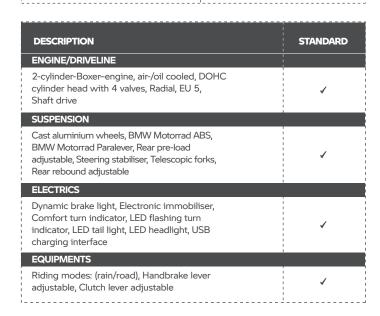

## **TECHNICAL DATA**

- Type: Air/oil-cooled flat twin ('Boxer') 4-stroke engine, two camshafts and four radially aligned valves per cylinder, central balancer shaft
- Capacity: 1,170 cc
- Rated Output: 80 kW (109 hp) at 7,250 rpm
- **Max. Torque:** 116 Nm at 6.000 rpm
- Max. Speed: Over 200 km/h
- Weight: 223 kg (Unladen weight, road-ready, fully fuelled 1)

- Seat Height: 820 mm
- Inner Leg Curve: 1.830 mm
- Usable Tank Volume: 17 ltr
- Reserve: Approx. 3.5 ltr
- Wheels: Cast wheels
- Tyre, Front: 120/70 R 19
- Tyre, Rear: 170/60 R 17

BMW R nineT Scrambler **Granite Gray Metallic** 