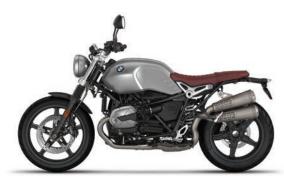

- Seat Height: 820 mm
- Inner Leg Curve: 1.830 mm
- Usable Tank Volume: 17 ltr
- Reserve: Approx. 3.5 ltr
- Wheels: Cast wheels
- Tyre, Front: 120/70 R 19
- Tyre, Rear: 170/60 R 17

BMW R nineT Scrambler **Granite Gray Metallic** 