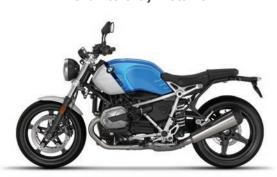

BMW R nineT Scrambler

Cosmic Blue Metallic/Light White

BMW R nineT Scrambler
Black Storm Metallic/Racing Red

BMW R nineT Scrambler Kalamata Metallic Matt

**Disclaimer:** Subject to change in design and equipment. Subject to error. The motorcycle displayed herein may contain optional equipment. This will only be explicitly indicated where pictures of motorcycle show optional equipment.