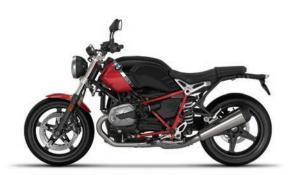

BMW R nineT Scrambler

Cosmic Blue Metallic/Light White

BMW R nineT Scrambler
Black Storm Metallic/Racing Red

BMW R nineT Scrambler Kalamata Metallic Matt

**Disclaimer:** Subject to change in design and equipment. Subject to error. The motorcycle displayed herein may contain optional equipment. This will only be explicitly indicated where pictures of motorcycle show optional equipment.